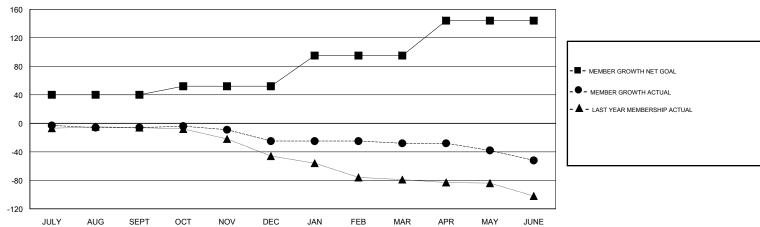

## GOALS AND ACTUAL MEMBERS CUMULATIVE

| DROPPED CLUBS: 1  DROPPED MEMBERS |    | 14 CLUBS OF 33 ADDED 1 OR MORE NEW MEMBERS | GENDER DISTRIBUTION  MALE 383 (59.10%)  FEMALE 265 (40.90%)  Women Percentage Fiscal Year Goal: 46% |     |
|-----------------------------------|----|--------------------------------------------|-----------------------------------------------------------------------------------------------------|-----|
| DECEASED                          | 6  | CLICK HERE FOR CUMULATIVE                  | TOTAL FAMILY UNIT MEMBERS                                                                           | 137 |
| CLUB CANCELLED                    | 0  | MEMBERSHIP DATA                            |                                                                                                     | 74  |
| OTHER                             | 89 |                                            | FAMILY MEMBERS PAYING HALF DUES                                                                     | 71  |
| TOTAL                             | 95 |                                            |                                                                                                     |     |

## **LOCATION CALIFORNIA HOWARD HUDSON GMT CA** Clubs Members RESULTS FOR 2018-2019 RESULTS FOR 2018-2019 NEW CLUB GOAL NEW CLUBS DROPPED CLUBS MEMBER GROWTH NET MEMBER GROWTH DROPPED QUARTER QUARTER GOAL ACTUAL MEMBERS ACTUAL (including transfers) 0 40 14 18 JULY/AUG/SEPT JULY/AUG/SEPT 0 12 15 31 OCT/NOV/DEC OCT/NOV/DEC 0 1 0 9 43 14 JAN/FEB/MAR JAN/FEB/MAR 0 0 49 36 13 APR/MAY/JUNE APR/MAY/JUNE