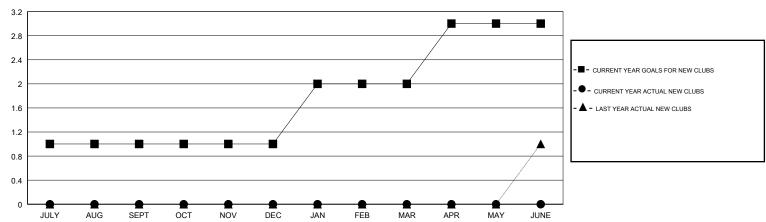

## GOALS AND ACTUAL NEW CLUBS CUMULATIVE

## **LOCATION CALIFORNIA HOWARD HUDSON GMT CA** Clubs Members RESULTS FOR 2018-2019 RESULTS FOR 2018-2019 NEW CLUB GOAL NEW CLUBS DROPPED CLUBS MEMBER GROWTH NET MEMBER GROWTH DROPPED QUARTER QUARTER GOAL ACTUAL MEMBERS ACTUAL (including transfers) 0 40 14 18 JULY/AUG/SEPT JULY/AUG/SEPT 0 12 15 31 OCT/NOV/DEC OCT/NOV/DEC 0 1 0 9 43 14 JAN/FEB/MAR JAN/FEB/MAR 0 0 49 36 13 APR/MAY/JUNE APR/MAY/JUNE